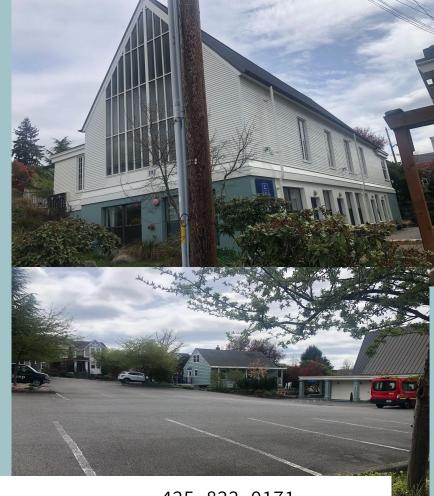

CLASSROOM, CHILDCARE OR PRESCHOOL SPACE AVAILABLE

315 3RD AVE S., KIRKLAND, WA 98033

Contact: <a href="mailto:rentspace@northlakeuu.org">rentspace@northlakeuu.org</a>

425-822-0171

## CLASSROOM, CHILDCARE OR PRESCHOOL SPACE AVAILABLE

- Unique opportunity near the heart of Downtown Kirkland.
- 2700 sq ft.
- 3 classrooms, kitchen, office, playground and surface parking included.
- Northlake Unitarian Church Campus.
- Non-profits or school.
- \$6900/month.
- Fall 2023 Availability