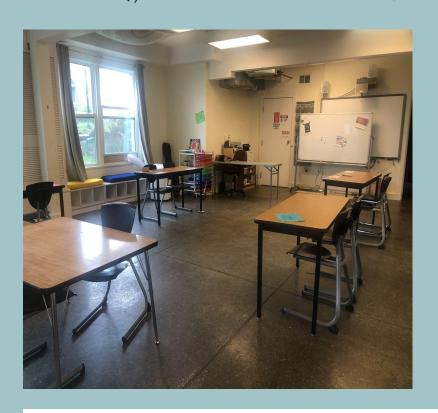

## CLASSROOM, CHILDCARE OR PRESCHOOL SPACE AVAILABLE

- Unique opportunity near the heart of Downtown Kirkland.
- 2700 sq ft.
- 3 classrooms, kitchen, office, playground and surface parking included.
- Northlake Unitarian Church Campus.
- Non-profits or school.
- \$6900/month.
- Fall 2023 Availability