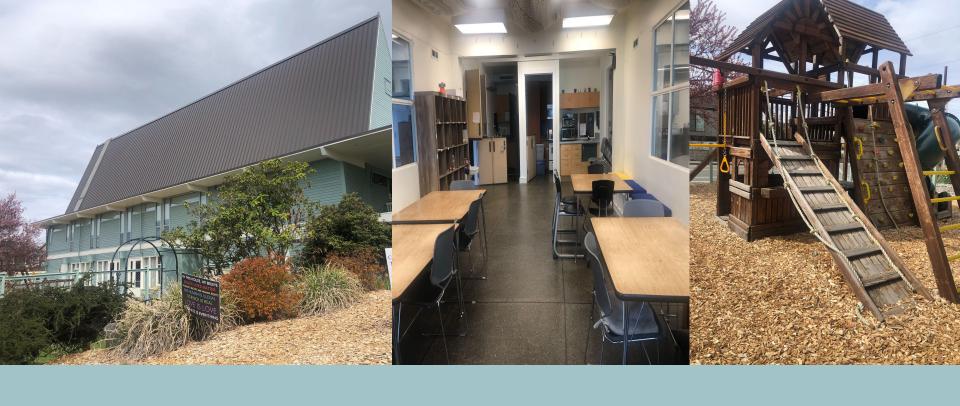

## CLASSROOM, CHILDCARE OR PRESCHOOL SPACE AVAILABLE

- Unique opportunity near the heart of Downtown Kirkland.
- 2700 sq ft.
- 3 classrooms, kitchen, office, playground and surface parking included.
- Northlake Unitarian Church Campus.
- Non-profits or school.
- \$6900/month.
- Fall 2023 Availability